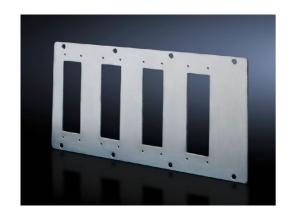

## Module plates For 16/24-pole connectors – TS 8609.140

created: 24.12.2019 on www.rittal.com/com-en

| Product description           |                                                                                                                                                                                                         |
|-------------------------------|---------------------------------------------------------------------------------------------------------------------------------------------------------------------------------------------------------|
| Design:                       | for 24-pole connectors                                                                                                                                                                                  |
| Description:                  | With cut-outs to accommodate connectors. In addition to mounting on divider panels, module plates may also be attached to the 25 mm pitch pattern of the enclosure and to the rails of the TS/PS system |
| Material:                     | Sheet steel, 2 mm                                                                                                                                                                                       |
| Surface finish:               | Zinc-plated                                                                                                                                                                                             |
| Supply includes:              | Seal and assembly parts                                                                                                                                                                                 |
| Product features              |                                                                                                                                                                                                         |
| Cable entry:                  | Number of cut-outs: 4<br>Number x metric diameter: 4                                                                                                                                                    |
| Packs of:                     | 1 pc(s).                                                                                                                                                                                                |
| Weight/pack:                  | 0.76 kg                                                                                                                                                                                                 |
| Copper weight (kg per piece): | 0                                                                                                                                                                                                       |
| EAN:                          | 4028177211766                                                                                                                                                                                           |
| Customs tariff number:        | 73269098                                                                                                                                                                                                |
| ETIM 7.0:                     | EC000211                                                                                                                                                                                                |