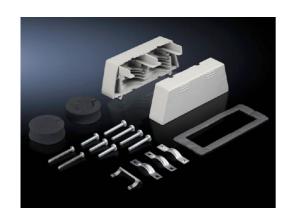

## Connector gland for connector cut-outs (24-pole) – SZ 2400.000

created: 29.12.2019 on www.rittal.com/com-en

| Product description              |                                                                                                                                                |
|----------------------------------|------------------------------------------------------------------------------------------------------------------------------------------------|
| Description:                     | To fit drilled holes $\emptyset$ 60 mm. For the entry of cables with pre-assembled connectors, the rotating flap and cover are easily removed. |
| Material:                        | Enclosure: Plastic<br>Clamps: Sheet steel                                                                                                      |
| Surface finish:                  | Clamps: Zinc-plated                                                                                                                            |
| Supply includes:                 | Assembly parts                                                                                                                                 |
| Product features                 |                                                                                                                                                |
| Dimensions:                      | Width: 142 mm<br>Height: 50 mm<br>Depth: 54 mm                                                                                                 |
| Packs of:                        | 1 pc(s).                                                                                                                                       |
| Weight/pack:                     | 0.28 kg                                                                                                                                        |
| Copper weight (kg<br>per piece): | 0                                                                                                                                              |
| EAN:                             | 4028177022263                                                                                                                                  |
| Customs tariff number:           | 39269097                                                                                                                                       |
| ETIM 7.0:                        | EC000211                                                                                                                                       |